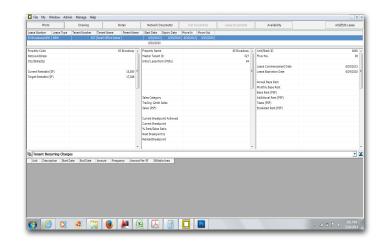

### SPACE MANAGEMENT SOFTWARE

### MEASURE UP PRO TM

Measure UP PRO is a powerful space management software designed to provide real estate organizations visual tools to manage critical property data. Our dedicated portal makes it easy to locate tenants on a floor plan, drill down in lease details, identify vacancy and provide data your team needs to make quick and accurate decisions.

Provide access to your entire portfolio using color coded floor plans, stacking plans, measurement charts, reports and other decision support tools. Key features:

- o Interactive color coded floor plans
- o Detailed stacking plans with lease expiration / tenant data
- o Leasing opportunities for new and renewing tenants
- o Calculate square footages with BOMA & REBNY measurement standards
- o Visual collaboration for tenants, asset managers & leasing professionals
- o Multi measurement capabilities
- o Access and view historical, current and future drawings
- o Integrate with wide array of CAD formats that export to PDF & Excel
- o Integration with major accounting systems like Yardi & MRI

### A POWERFUL WAY TO MANAGE, MARKET AND LEASE YOUR SPACE.

## MEASURE UP PRO ™

#### 1. BOMA / REBNY CALCLUATIONS

#### 2. INTERACTIVE STACKING PLAN

#### 3. INTERACTIVE FLOOR PLAN

#### 4. TENANT LEASE DATA