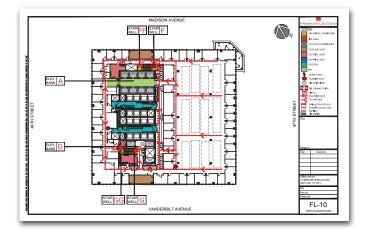

o Laser Measured Floor Plans
- o Core / Shell / Demising Plans
- o Existing Conditions Surveys / As-Built
- o CAD Services / Floor Plan Creation
- o Building Elevations & Sections
- o Renderings
- o MEP / Site Survey

# Fire / Life Safety

- o Fire Protection Plans
- o Emergency Action Plans / Local Law Compliance
- o Fire Safety Plans / Local Law Compliance
- o Egress Plans
- o Riser Diagrams
- o Building Information Card (BIC)

# **S** Due Diligence

- o Acquisition / Disposition Measurement Study
- o Potential Square Footage Growth & Analysis
- o Floor Plan Efficiency Evaluations
- o Multi Tenant Configuration Scenarios
- o FAR Studies



### **OUR WORK**

#### 1. PROPERTY PLAN BOOK



#### 2. STACKING PLAN



#### 3. EXISTING CONDITIONS DRAWING



#### 4. EMERGENCY FIRE PLAN DRAWING



### SPACE MANAGEMENT SOFTWARE

### MEASURE UP PRO TM

Measure UP PRO is a powerful space management software designed to provide real estate organizations visual tools to manage critical property data. Our dedicated portal makes it easy to locate tenants on a floor plan, drill down in lease details, identify vacancy and provide data your team needs to make quick and accurate decisions.

Provide access to your entire portfolio using color coded floor plans, stacking plans, measurement charts, reports and other decision support tools. Key features:

- o Interactive color coded floor plans
- o Detailed stacking plans with lease expiration / tenant data
- o Leasing opportunities for new and renewing tenants
- o Calculate square footages with BOMA & REBNY measurement standards
- o Visual coll