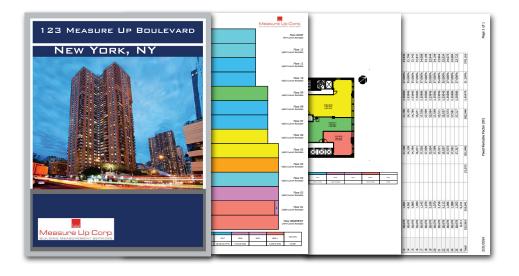

Portal for Leasing & Marketing
- o Potential & Target Square Footage Growth

# Architectural Support

- o Laser Measured Floor Plans
- o Core / Shell / Demising Plans
- o Existing Conditions Surveys / As-Built
- o CAD Services / Floor Plan Creation
- o Building Elevations & Sections
- o Renderings
- o MEP / Site Survey

# Fire / Life Safety

- o Fire Protection Plans
- o Emergency Action Plans / Local Law Compliance
- o Fire Safety Plans / Local Law Compliance
- o Egress Plans
- o Riser Diagrams
- o Building Information Card (BIC)

# **S** Due Diligence

- o Acquisition / Disposition Measurement Study
- o Potential Square Footage Growth & Analysis
- o Floor Plan Efficiency Evaluations
- o Multi Tenant Configuration Scenarios
- o FAR Studies



### **OUR WORK**

#### 1. PROPERTY PLAN BOOK



#### 2. STACKING PLAN



#### 3. EXISTING CONDITIONS DRAWING



#### 4. EMERGENCY FIRE PLAN DRAWING



### SPACE MANAGEMENT SOFTWARE

### MEASURE UP PRO TM

Measure UP PRO is a powerful space management software designed to provide real estate organizations visual tools to manage critical property data. Our dedicated portal makes it easy to locate tenants on a floor plan, drill down in lease details, identify vacancy and provide data your team needs to make quick and accurate decisions.

Provide access to your entire portfolio using color coded floor plans, stacking plans, measurement charts, reports and other decision support tools. Key features:

- o Interactive color coded floor plans
- o Detailed stacking plans with lease expiration / tenant data
- o Leasing opportunities for new and